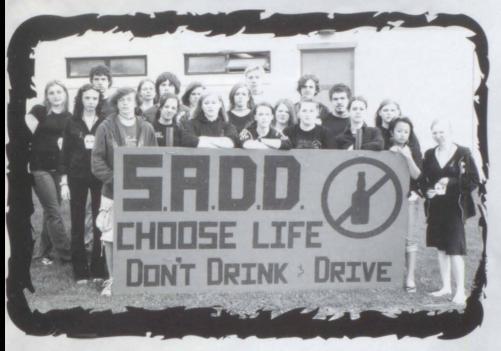

## **Students Against Destructive Decisions**

## S.A.D.D

## ONE SADD GROUP OF STUDENTS.

Megan Litwiller, Nathan Ingram, Molly Shaw, Steve West, Jaclyn Cartwright, Shelby Moffit, Mike Jolly, Robert Gaudett, Daniel Payne, Grace Zimmeman, Amber Ringle, Ethan Burgess, Brianna Reichard, Scotlin Polash, Rebecca Campbell, Robin Belongia, Kristen Brown, Kayla Beracy, Arisa Adachi, and Sam Glover, are definitely against destructive decisions.